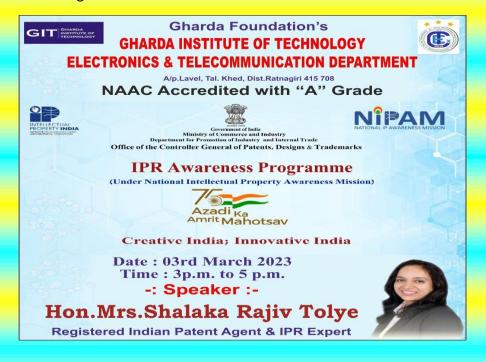

## PULSE ACTIVITIES IN 2022-23

| Sr. | Name of the activity                              | Date                    | No. of students/<br>staff attended | Name of the resource person                                                |
|-----|---------------------------------------------------|-------------------------|------------------------------------|----------------------------------------------------------------------------|
| 1   | One day workshop on Machine Learning using Python | 21/07/22                | 06/49                              | Mr. Arunjit<br>Chowdhury                                                   |
| 2.  | One day workshop on electric board wiring         | 12/09/22                | 02/10                              | Prof S. K. Muchande and Mr. Nitin Gamare                                   |
| 3   | Four day workshop on IT<br>Security System        | 15/09/22 to<br>18/09/22 | 03/55                              | Mr. Shreyas Karande'<br>delivery specialist,<br>IBM, Pune                  |
| 4   | Engineer's day celebration                        | 15/09/22                | 03/55                              | Pulse committee                                                            |
| 5   | Workshop on C and Data<br>Structure               | 24/12/22 to<br>04/01/23 | 04/40                              | Mr.Dnyaneshwar<br>Thomare<br>Giri Tech hub, Pune                           |
| 6   | Technical Quiz Competition                        | 03/02/23                | 38                                 | Pulse committee                                                            |
| 7   | Group discussion Competition                      | 10/02/23                | 01/21                              | Pulse committee                                                            |
| 8   | Seminar on mind the nature of mind                | 17/02/23                | 01/43                              | Prof. T. L. Iltapawar                                                      |
| 9   | Seminar on Industrial automation                  | 22/02/23                | 03/49                              | Mr. Vivek Sardal                                                           |
| 10  | IPR Awareness program                             | 03/03/23                | 02/55                              | Mrs. Shalaka Tolye                                                         |
| 11  | Expert Lecture on C Programming                   | 19/04/23-<br>20/04/23   | 04/220                             | Mr. Amol Gaikwad, Senior Software Engineer, Prakhar Solutions Private Ltd. |