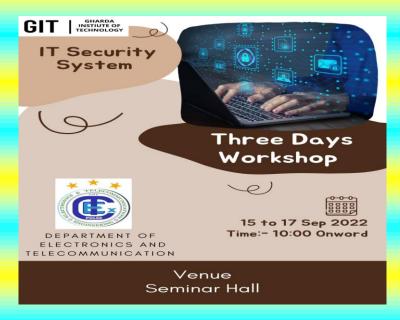

## Details of four day workshop on 'IT Security System'

The department of E&TC has successfully conducted a four day offline workshop on 'IT Security System'. The following are the details of the same.

Date: - 15/09/2022 to 18/09/2022

Time: - 10.00 am to 5.00 pm

Venue:-Seminar Hall & FE computer Lab

Name of the resource Person: - Mr. Shreyas Karande.

Total No of students attended the seminar -55 (BE and TE EXTC)

Name of the staff Co-coordinators:- Prof. S. N. Pandharkame & Prof. T.L. Iltapawar.

The resource person for this workshop was, 'Mr. Shreyas Karande' working as delivery specialist, IBM, Pune. He had explained about cyber security, OTP cracking, Phishing, and ethical hacking tools like SQL system, hacker one and Borp Suite.