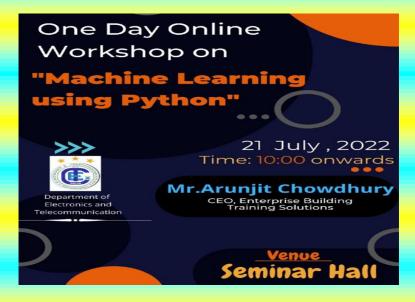

## Details of one day online workshop on 'Machine Learning using Python'

The department of E&TC has successfully conducted a one day online workshop on 'Machine Learning using Python'. The following are the details of the same.

Date :- 21/07/2022

Time: - 10.00 am to 4.30 pm

Venue :- GIT Seminar Hall

Name of the resource Person:- Mr. Arunjit Chowdhury Sir.

Total No of students attended the seminar -49 (BE and TE EXTC) Name of the student Co-ordinator:- Miss Siddhi Ambre

Name of the staff Co-ordinator :- Prof. S. N. Pandharkame

The resource person for this workshop was, 'Mr. Arunjit Chowdhury Sir' working as CEO, Enterprise Building Training Solutions. He explained what is AI and Machine Learning, Applications in Machine Learning, Machine Learning Types, Supervised Learning, Hands-On and Deep Learning – ANN very nicely.