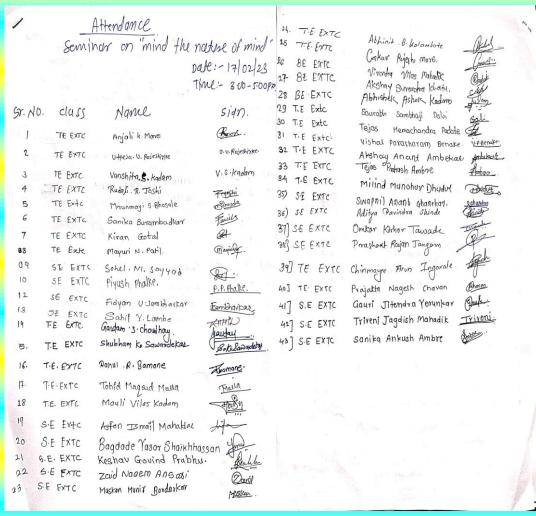

## PULSE ACTIVITIES IN 2022-23

| Sr. | Name of the activity                              | Date                    | No. of students/<br>staff attended | Name of the resource person                                                |
|-----|---------------------------------------------------|-------------------------|------------------------------------|----------------------------------------------------------------------------|
| 1   | One day workshop on Machine Learning using Python | 21/07/22                | 06/49                              | Mr. Arunjit<br>Chowdhury                                                   |
| 2.  | One day workshop on electric board wiring         | 12/09/22                | 02/10                              | Prof S. K. Muchande and Mr. Nitin Gamare                                   |
| 3   | Four day workshop on IT<br>Security System        | 15/09/22 to<br>18/09/22 | 03/55                              | Mr. Shreyas Karande'<br>delivery specialist,<br>IBM, Pune                  |
| 4   | Engineer's day celebration                        | 15/09/22                | 03/55                              | Pulse committee                                                            |
| 5   | Workshop on C and Data<br>Structure               | 24/12/22 to<br>04/01/23 | 04/40                              | Mr.Dnyaneshwar<br>Thomare<br>Giri Tech hub, Pune                           |
| 6   | Technical Quiz Competition                        | 03/02/23                | 38                                 | Pulse committee                                                            |
| 7   | Group discussion Competition                      | 10/02/23                | 01/21                              | Pulse committee                                                            |
| 8   | Seminar on mind the nature of mind                | 17/02/23                | 01/43                              | Prof. T. L. Iltapawar                                                      |
| 9   | Seminar on Industrial automation                  | 22/02/23                | 03/49                              | Mr. Vivek Sardal                                                           |
| 10  | IPR Awareness program                             | 03/03/23                | 02/55                              | Mrs. Shalaka Tolye                                                         |
| 11  | Expert Lecture on C Programming                   | 19/04/23-<br>20/04/23   | 04/220                             | Mr. Amol Gaikwad, Senior Software Engineer, Prakhar Solutions Private Ltd. |