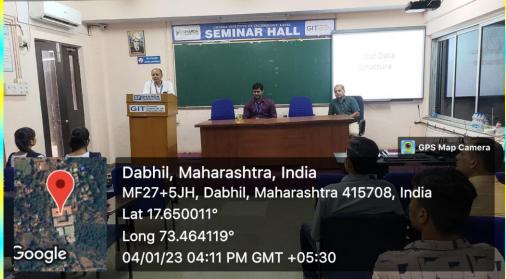

## PULSE ACTIVITIES IN 2022-23

| Sr. | Name of the activity                              | Date                    | No. of students/<br>staff attended | Name of the resource person                                                |
|-----|---------------------------------------------------|-------------------------|------------------------------------|----------------------------------------------------------------------------|
| 1   | One day workshop on Machine Learning using Python | 21/07/22                | 06/49                              | Mr. Arunjit<br>Chowdhury                                                   |
| 2.  | One day workshop on electric board wiring         | 12/09/22                | 02/10                              | Prof S. K. Muchande and Mr. Nitin Gamare                                   |
| 3   | Four day workshop on IT<br>Security System        | 15/09/22 to<br>18/09/22 | 03/55                              | Mr. Shreyas Karande'<br>delivery specialist,<br>IBM, Pune                  |
| 4   | Engineer's day celebration                        | 15/09/22                | 03/55                              | Pulse committee                                                            |
| 5   | Workshop on C and Data<br>Structure               | 24/12/22 to<br>04/01/23 | 04/40                              | Mr.Dnyaneshwar<br>Thomare<br>Giri Tech hub, Pune                           |
| 6   | Technical Quiz Competition                        | 03/02/23                | 38                                 | Pulse committee                                                            |
| 7   | Group discussion Competition                      | 10/02/23                | 01/21                              | Pulse committee                                                            |
| 8   | Seminar on mind the nature of mind                | 17/02/23                | 01/43                              | Prof. T. L. Iltapawar                                                      |
| 9   | Seminar on Industrial automation                  | 22/02/23                | 03/49                              | Mr. Vivek Sardal                                                           |
| 10  | IPR Awareness program                             | 03/03/23                | 02/55                              | Mrs. Shalaka Tolye                                                         |
| 11  | Expert Lecture on C Programming                   | 19/04/23-<br>20/04/23   | 04/220                             | Mr. Amol Gaikwad, Senior Software Engineer, Prakhar Solutions Private Ltd. |