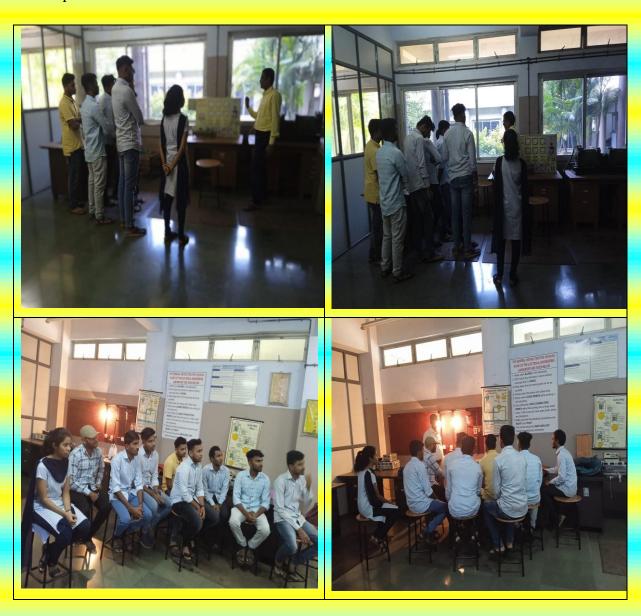

## Details of one day workshop on 'Electric Board Wiring'

Date- 10/09/2022

The department of E&TC has successfully conducted a one day workshop on 'Electric Board

Wiring'. The following are the details of the same.

Date: - 10/09/2022

Time: - 10.00 am to 5.00 pm

Venue:- BEE Lab

Name of the resource Person: - Prof. S.K. Muchande and Mr. Nitin Gamare

Total No of students attended the seminar -10 (BE EXTC)

The resource person for this workshop was, Prof S. K. Muchande and Mr. Nitin Gamare working in GIT. They explained about safety precaution for electric, house wiring, fan winding, Introduction of starter and introduction of AC and DC Motor. The attendance of the workshop is shown below.

## Some snaps of the same are shown below.

The workshop was very knowledgeable, interactive and informative. Total 10 Students and 02 faculties attended the workshop with good enthusiasm.