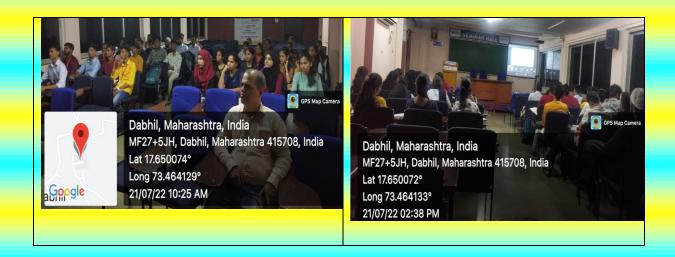

## Details of one day online workshop on 'Machine Learning using Python'

The department of E&TC has successfully conducted a one day online workshop on 'Machine Learning using Python'. The following are the details of the same.

Date :- 21/07/2022

Time: - 10.00 am to 4.30 pm

Venue :- GIT Seminar Hall

Name of the resource Person:- Mr. Arunjit Chowdhury Sir.

Total No of students attended the seminar -49 (BE and TE EXTC) Name of the student Co-ordinator:- Miss Siddhi Ambre

Name of the staff Co-ordinator :- Prof. S. N. Pandharkame

The resource person for this workshop was, 'Mr. Arunjit Chowdhury Sir' working as CEO, Enterprise Building Training Solutions. He explained what is AI and Machine Learning, Applications in Machine Learning, Machine Learning Types, Supervised Learning, Hands-On and Deep Learning – ANN very nicely.