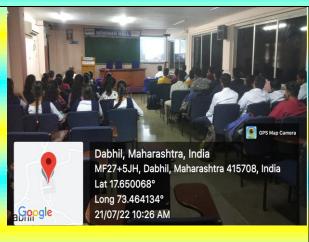

## Some snaps of the same are shown below.

The workshop was very knowledgeable, interactive and informative. Total 49 Students and 06 faculties attended the workshop with good enthusiasm. The workshop was ended with the vote of Thanks by Miss. Juikar Ifrah.