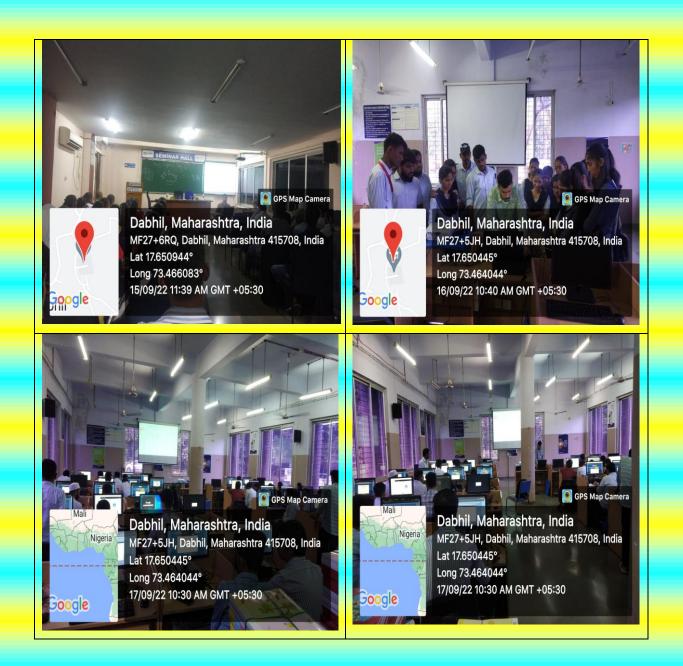

## Details of four day workshop on 'IT Security System'

The department of E&TC has successfully conducted a four day offline workshop on 'IT Security System'. The following are the details of the same.

Date: - 15/09/2022 to 18/09/2022

Time: - 10.00 am to 5.00 pm

Venue:-Seminar Hall & FE computer Lab

Name of the resource Person: - Mr. Shreyas Karande.

Total No of students attended the seminar -55 (BE and TE EXTC)

Name of the staff Co-coordinators:- Prof. S. N. Pandharkame & Prof. T.L. Iltapawar.

The resource person for this workshop was, 'Mr. Shreyas Karande' working as delivery specialist, IBM, Pune. He had explained about cyber security, OTP cracking, Phishing, and ethical hacking tools like SQL system, hacker one and Borp Suite.