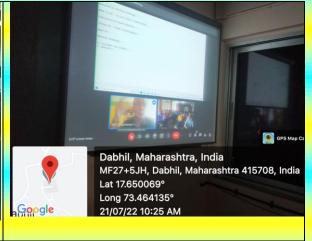

## Some snaps of the same are shown below.

The workshop was very knowledgeable, interactive and informative. Total 49 Students and 06 faculties attended the workshop with good enthusiasm. The workshop was ended with the vote of Thanks by Miss. Juikar Ifrah.